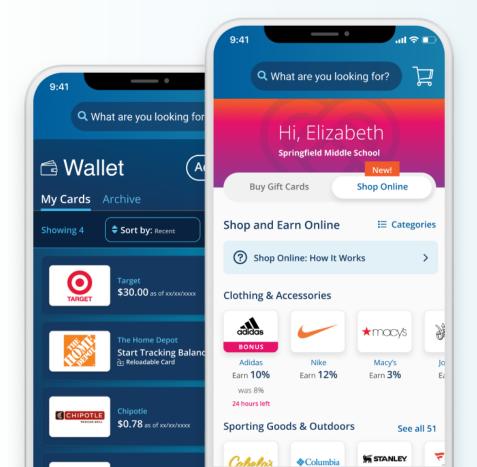

#### New ways to earn with ease

Take advantage of these new features released in 2024 that make earning easier than ever.

#### **Shop Online**

You can now earn for your organization in a brand new way—in addition to gift cards—simply by shopping online. Log in at RaiseRight.com or the mobile app and select the new Shop Online tab to get started!

## RaiseRight Earnings Extension

Add the RaiseRight Earnings Extension to your browser and get real-time reminders to earn, whether from gift cards, shopping online, or both. Learn how to install the free browser extension at www.raiseright. com/m/extension.