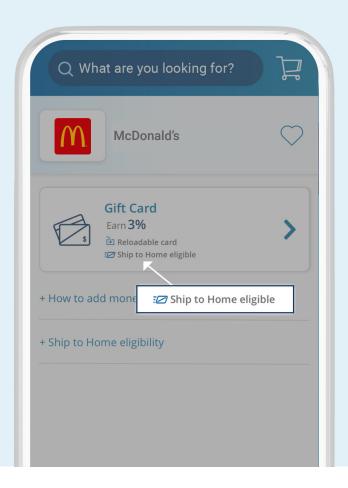

# Ship to Home Gift cards delivered directly to you

With our Ship to Home option, available in the mobile app or on RaiseRight.com, you can get gift cards from hundreds of top-selling brands sent right to your chosen address.

Filter your search by Ship to Home or look for the "Ship to Home eligible" label on the detail pages of the brands you shop.

Shipping fees apply. Visit raiseright.com/about-us/shipping-options to learn more.