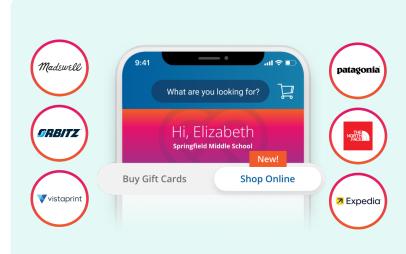

#### **Shop Online**

You can now earn for your organization in a brand new way—in addition to gift cards—simply by shopping online. Log in at RaiseRight.com or the mobile app and select the new Shop Online tab to get started!

# Ship to Home Gift cards delivered directly to you

With our Ship to Home option, available in the mobile app or on RaiseRight.com, you can get gift cards from hundreds of top-selling brands sent right to your chosen address.