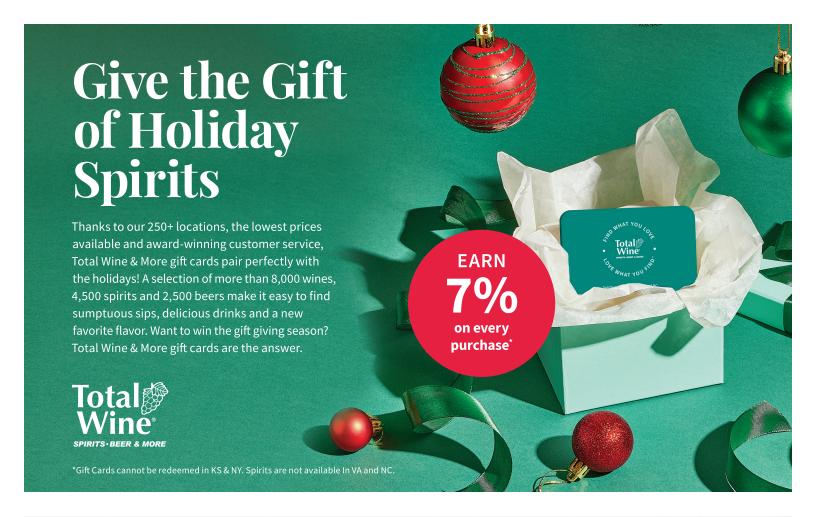

| People Who Have Everything       |       |  |
|----------------------------------|-------|--|
| 1-800-Flowers / 1-800-Baskets    | 12%   |  |
| Amazon                           | 1.6%  |  |
| American Express                 | 1.5%  |  |
| Barnes & Noble                   | 8%    |  |
| Big Lots!                        | 4%    |  |
| CharityChoice                    | 10%   |  |
| Etsy                             | 5%    |  |
| Food & Laughs Card (multi-brand) | 8%    |  |
| Happy Moments Card (multi-brand) | 8%    |  |
| Harry's                          | 4%    |  |
| Instacart / Instacart +          | 5%    |  |
| Shell                            | 1.5%  |  |
| Shutterfly                       | 9%    |  |
| Target                           | 2.5%  |  |
| Total Wine & More                | 7%    |  |
| Visa                             | 1.25% |  |
| World Market                     | 6%    |  |