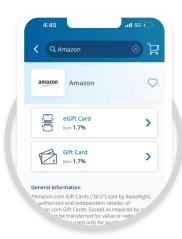

### A gift card for everyone and everything

Look for these icons to filter your search or shop by card type in the app or on RaiseRight.com.

eGift Card

**Reloadable Card** 

**Physical Gift Card** 

Learn more at raiseright.com/resources/participant/gift-card-types