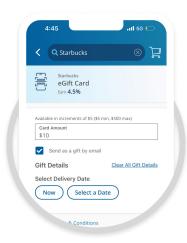

#### Easy gifting with eGift cards

eGift cards are the convenient way to earn on all your gifting and holiday spend. They're immediately sent to your account, so you don't have to wait for them to arrive or worry about any shipping delays.

#### Last-minute gifting

Send an eGift card immediately or schedule a special delivery.

- 1. On any eGift card, select "Send as a gift by email
- 2. Choose the date you want the eGift card to arrive
- 3. Enter the recipient's contact information and add a personal message
- 4. Add to your cart and checkout

Your recipient will get an email with a link to view and print their gift. Plus, you can use bulk order to send to as many as 125 recipients at once.\* Great for teacher or staff appreciation gifts!